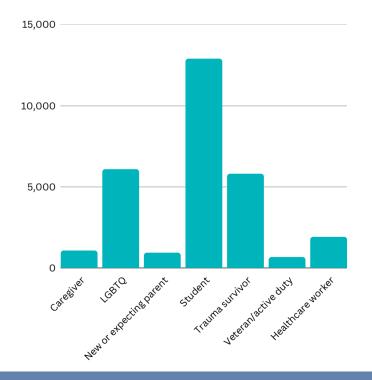

## **PEER SERVICES**

**1,495** Service members, veterans, and family members that were connected to services

**100%** Veterans Treatment Court participants eligible for graduation did graduate

**24** Peer led support group meetings